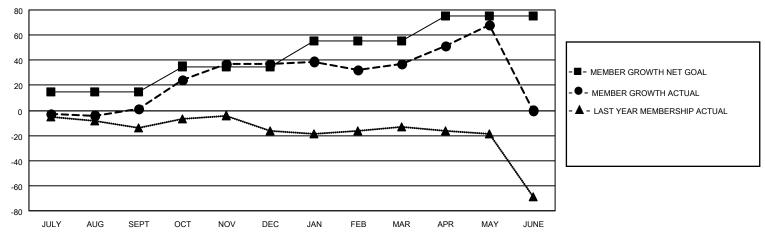

## MONTHLY MEMBERSHIP PROGRESS REPORT

LOCATION ONTARIO District A 1 Results as of: 5/31/2021

|               | Club          | )S          |               | Members               |                        |                         |                                                    |  |
|---------------|---------------|-------------|---------------|-----------------------|------------------------|-------------------------|----------------------------------------------------|--|
|               | RESULTS FOR   | R 2020-2021 |               | RESULTS FOR 2020-2021 |                        |                         |                                                    |  |
| QUARTER       | NEW CLUB GOAL | NEW CLUBS   | DROPPED CLUBS | QUARTER MEMB          | BER GROWTH NET<br>GOAL | MEMBER GROWTH<br>ACTUAL | DROPPED<br>MEMBERS ACTUAL<br>(including transfers) |  |
| JULY/AUG/SEPT | 0             | 0           | 1             | JULY/AUG/SEPT         | 15                     | 25                      | 16                                                 |  |
| OCT/NOV/DEC   | 0             | 1           | 0             | OCT/NOV/DEC           | 20                     | 64                      | 18                                                 |  |
| JAN/FEB/MAR   | 1             | 0           | 0             | JAN/FEB/MAR           | 20                     | 26                      | 18                                                 |  |
| APR/MAY/JUNE  | 2             | 1           | 0             | APR/MAY/JUNE          | 20                     | 45                      | 11                                                 |  |

## GOALS AND ACTUAL MEMBERS CUMULATIVE

| DROPPED CLUBS: 1 |    | 25 CLUBS OF 42 ADDED 1 OR MORE<br>NEW MEMBERS | GENDER DISTRIBUTION             |              |     |
|------------------|----|-----------------------------------------------|---------------------------------|--------------|-----|
|                  |    |                                               | MALE                            | 893 (73.14%) |     |
|                  |    |                                               | FEMALE                          | 328 (26.86%) |     |
| DROPPED MEMBERS  |    |                                               |                                 | ,            |     |
| DECEASED         | 20 | CLICK HERE FOR CUMULATIVE                     | TOTAL FAMILY UNIT MEMBERS       |              | 195 |
| CLUB CANCELLED   | 0  | MEMBERSHIP DATA                               | FAMILY MEMBERS PAYING HALF DUES |              | 00  |
| OTHER            | 43 |                                               |                                 |              | 98  |
| TOTAL            | 63 |                                               |                                 |              |     |