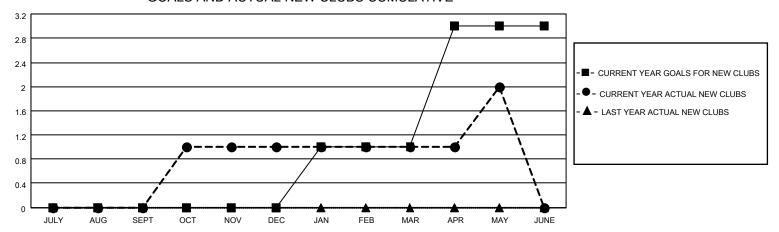

## MONTHLY MEMBERSHIP PROGRESS REPORT

LOCATION ONTARIO District A 1 Results as of: 5/31/2021

|               | Club          | )S          |               | Members               |                        |                         |                                                    |  |
|---------------|---------------|-------------|---------------|-----------------------|------------------------|-------------------------|----------------------------------------------------|--|
|               | RESULTS FOR   | R 2020-2021 |               | RESULTS FOR 2020-2021 |                        |                         |                                                    |  |
| QUARTER       | NEW CLUB GOAL | NEW CLUBS   | DROPPED CLUBS | QUARTER MEMB          | BER GROWTH NET<br>GOAL | MEMBER GROWTH<br>ACTUAL | DROPPED<br>MEMBERS ACTUAL<br>(including transfers) |  |
| JULY/AUG/SEPT | 0             | 0           | 1             | JULY/AUG/SEPT         | 15                     | 25                      | 16                                                 |  |
| OCT/NOV/DEC   | 0             | 1           | 0             | OCT/NOV/DEC           | 20                     | 64                      | 18                                                 |  |
| JAN/FEB/MAR   | 1             | 0           | 0             | JAN/FEB/MAR           | 20                     | 26                      | 18                                                 |  |
| APR/MAY/JUNE  | 2             | 1           | 0             | APR/MAY/JUNE          | 20                     | 45                      | 11                                                 |  |

## GOALS AND ACTUAL NEW CLUBS CUMULATIVE